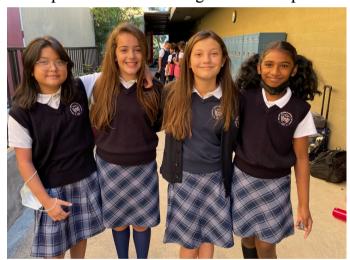

### **REQUIRED DRESS UNIFORM\*:**

- Khaki pant, white short-sleeve polo with VPS logo, VPS navy sweater vest with logo **OR**
- Plaid skirt, white short-sleeve polo with VPS logo, VPS navy sweater vest with logo, black/navy bicycle shorts, navy knee-high socks
- Shoes predominantly white, navy or black sneaker
- VPS cardigan sweater with logo if appropriate