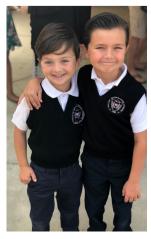

### **REQUIRED DRESS UNIFORM\*:**

- Khaki pant, white short-sleeve polo with VPS logo, VPS navy sweater vest with logo **OR**
- Plaid skirt, white short-sleeve polo with VPS logo, VPS navy sweater vest with logo, black/navy bicycle shorts, navy knee-high socks
- Shoes predominantly white, navy or black sneaker
- VPS cardigan sweater with logo if appropriate