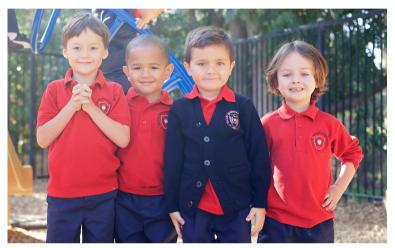

### **REQUIRED DAILY UNIFORM:**

- Navy short, pants, skirt, skort
- Red polo (optional white polo) with VPS logo
- White, black or navy socks
- Sturdy sneakers with laces or Velcro® no sparkles, lights, wheels, high heels, boots, Crocs or open toes

#### **REQUIRED DAILY UNIFORM:**

- Navy short, pants, skirt, skort
- Red polo (optional white polo) with VPS logo
- White, black or navy socks
- Shoes sturdy sneakers with laces or Velcro® no sparkles, lights, wheels, high heels, boots, Crocs or open toes