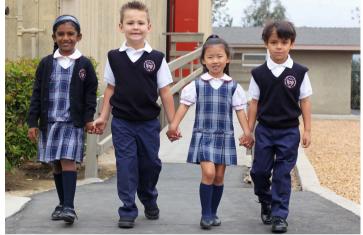

### **REQUIRED DRESS UNIFORM\*:**

- Navy pant, white short-sleeve polo with VPS logo, VPS navy sweater vest with logo OR
- Plaid jumper, white collared blouse w/navy trim, black/navy bicycle shorts, navy knee-high socks
- Shoes predominantly white, navy or black sneaker
- VPS cardigan sweater with logo if appropriate

## **REQUIRED DRESS UNIFORM\*:**

- Navy pant, white short-sleeve polo with VPS logo, VPS navy sweater vest with logo OR
- Plaid skirt, white short-sleeve polo, VPS navy sweater vest with logo, black/navy bicycle shorts, navy knee-high socks
- Shoes predominantly white, navy or black sneaker
- VPS cardigan sweater with logo if appropriate