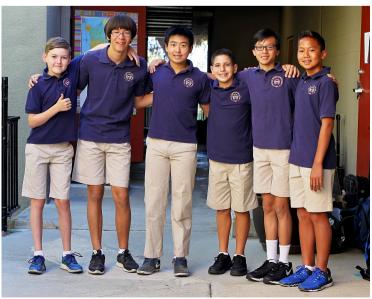

#### **REQUIRED DAILY UNIFORM:**

- Khaki short, pants, skirt, skort (of modest length)
- Navy polo (optional white polo) with VPS logo
- White, black or navy socks
- Sturdy sneakers with laces or Velcro® no sparkles, lights, wheels, high heels, boots, Crocs or open toes