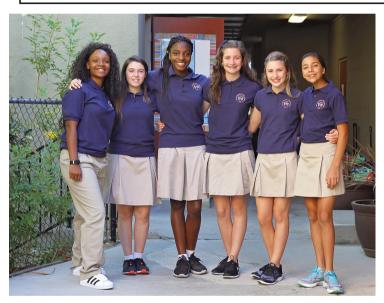

#### **REQUIRED DAILY UNIFORM:**

- Khaki short, pants, skirt, skort (of modest length)
- Navy polo (optional white polo) with VPS logo
- White, black or navy socks
- Sturdy sneakers with laces or Velcro® no sparkles, lights, wheels, high heels, boots, Crocs or open toes