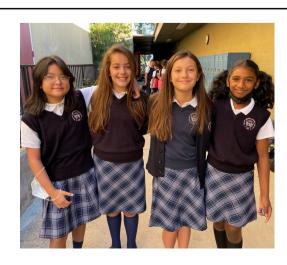

### **REQUIRED DRESS UNIFORM\*:**

- Khaki pant, white short-sleeve polo with VPS logo, VPS navy sweater vest with logo **OR**
- Plaid skirt, white short-sleeve polo with VPS logo, VPS navy sweater vest with logo, black/navy bicycle shorts, navy knee-high socks
- Shoes predominantly white, navy or black sneaker
- VPS cardigan sweater with logo if appropriate