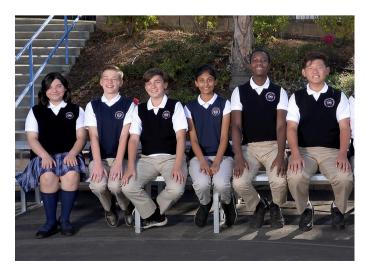

# **UNIFORM REQUIREMENTS**MIDDLE SCHOOL: 6TH- 8TH GRADE

### **REQUIRED DRESS UNIFORM\*:**

- Khaki pant, white short-sleeve polo with VPS logo, VPS navy sweater vest with logo **OR**
- Plaid skirt, white short-sleeve polo with VPS logo, VPS navy sweater vest with logo, black/navy bicycle shorts, navy knee-high socks
- Shoes predominantly white, navy or black sneaker
- VPS cardigan sweater with logo if appropriate