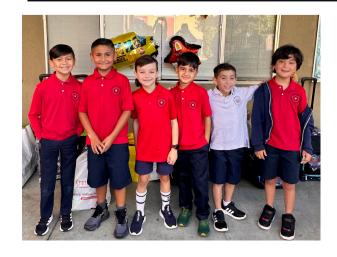

#### **REQUIRED DAILY UNIFORM:**

- Khaki short, pants, skirt, skort (of modest length)
- Navy polo (optional white polo) with VPS logo
- White, black or navy socks
- Sturdy sneakers with laces or Velcro® no sparkles, lights, wheels, high heels, boots, Crocs or open toes